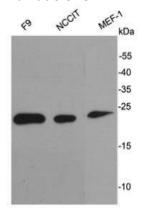

#### **Validations**

Fig1: Western blot analysis on cell lysates using anti-Stella rabbit polyclonal antibodies.

Fig2: Immunohistochemical analysis of paraffinembedded mouse teratoma tissue using anti-Stella rabbit polyclonal antibody.