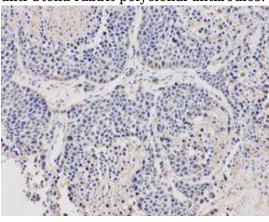

#### **Validations**

Fig1: Western blot analysis on cell lysates using anti-Stella rabbit polyclonal antibodies.

Fig2: Immunohistochemical analysis of paraffinembedded mouse teratoma tissue using anti-Stella rabbit polyclonal antibody.