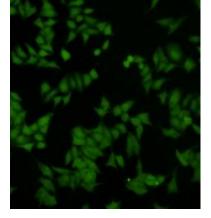

Dilutions

Fig1: Western blot analysis on K562 cell lysates using anti-DUSP5 rabbit polyclonal antibody.

Fig2: ICC image of DUSP5 antibody stained Hela cells. The secondary antibody (green) was goat anti-rabbit IgG (H+L) FITC conjugated.