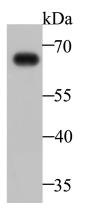

# Validations

Fig1: Western blot analysis of IgA on human plasma lysate. Proteins were transferred to a PVDF membrane and blocked with 5% BSA in PBS for 1 hour at room temperature. The primary antibody was used at a 1:500 dilution in 5% BSA at room temperature for 2 hours. Goat Anti-Mouse IgG - HRP Secondary Antibody (HA1006) at 1:5,000 dilution was used for 1 hour at room temperature.