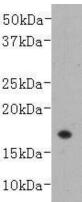

**Validations** 

Fig1: Western blot analysis on recombinant LT-alpha (TNF- $\beta$ ) using anti- LT-alpha monoclonal antibody.