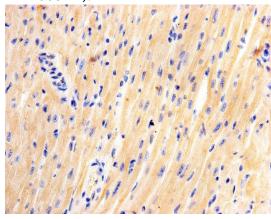

ICC: 1:50-1:100

IHC-P:1:100

**Validations** 

Fig1: Western blot analysis on mouse heartl lysates using anti- Junctophilin-2 Mouse mAb (Cat. # 176637#).

Fig2: Immunohistochemical analysis of paraffinembedded mouse heart tissue using anti-Junctophilin-2 Mouse mAb (Cat. # 176637#)