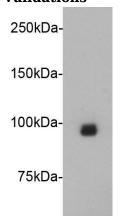

ICC: 1:50-1:100

IHC-P:1:100

**Validations** 

Fig1: Western blot analysis on mouse heartl lysates using anti- Junctophilin-2 Mouse mAb (Cat. # 176637#).

Fig2: Immunohistochemical analysis of paraffinembedded mouse heart tissue using anti-Junctophilin-2 Mouse mAb (Cat. # 176637#)