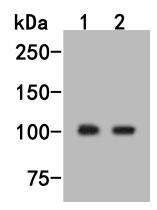

**Validations** 

Fig1:; Western blot analysis of PDE2A on different lysates. Proteins were transferred to a PVDF membrane and blocked with 5% BSA in PBS for 1 hour at room temperature. The primary antibody (1/500) was used in 5% BSA at room temperature for 2 hours. Goat Anti-Rabbit IgG - HRP Secondary Antibody (HA1001) at 1:5,000 dilution was used for 1 hour at room temperature.; Positive control:; Lane 1: Human brainl tissue lysate; Lane 2: Mouse lymphatic tissue lysate