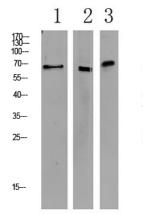

#### **Validations**

- 1 mouse-brain
- 2 mouse-liver
- 3 customer's

Fig1:; Western blot analysis of various lysate, antibody was diluted at 1000. Secondary antibody □catalog#: HA1001) was diluted at 1:20000