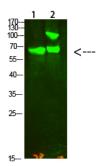

**Dilutions** 

WB: 1:500-1:2000

**Validations** 

Fig1:; Western Blot analysis of 1,Hela 2,Mouse-kidney cells using primary antibody diluted at 1:2000(4°C overnight). Secondary antibody: Goat Anti-rabbit IgG IRDye 800( diluted at 1:5000, 25°C, 1 hour)