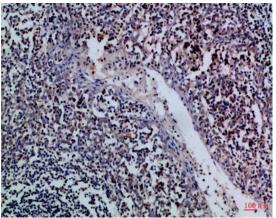

**Dilutions** 

IHC-P: 1:50-200

**Validations** 

Fig1:; Immunohistochemical analysis of paraffinembedded Human-tonsil, antibody was diluted at 1:100