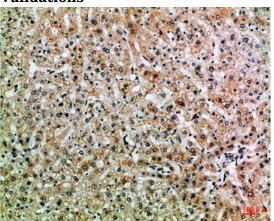

**Dilutions** 

IHC-P: 1:50-200

**Validations** 

Fig1:; Immunohistochemical analysis of paraffinembedded Human-liver, antibody was diluted at 1:100