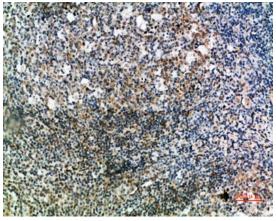

# Validations

Fig1:; Immunohistochemical analysis of paraffinembedded human-tonsil, antibody was diluted at 1:200