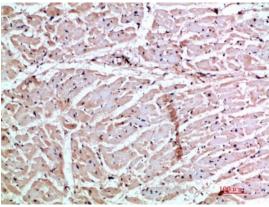

## **Validations**

Fig1:; Immunohistochemical analysis of paraffinembedded human-heart, antibody was diluted at 1:200