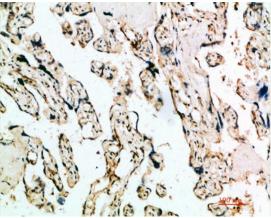

## Validations

Fig1:; Immunohistochemical analysis of paraffinembedded human-placenta, antibody was diluted at 1:200