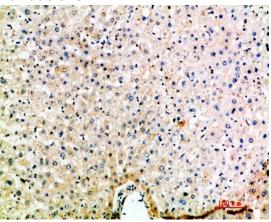

**Dilutions** 

IHC-P: 1:50-200

**Validations** 

Fig1:; Immunohistochemical analysis of paraffinembedded human-liver, antibody was diluted at 1:200