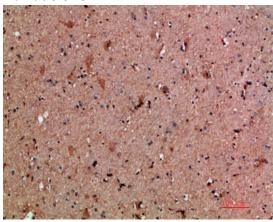

**Dilutions** 

IHC-P: 1:50-200

**Validations** 

Fig1:; Immunohistochemical analysis of paraffinembedded human-brain, antibody was diluted at 1:200