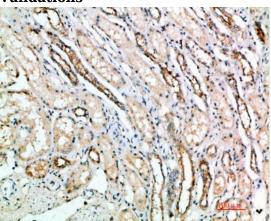

IHC-P: 1:50-200

**Validations** 

Fig1:; Immunohistochemical analysis of paraffinembedded human-kidney, antibody was diluted at 1:200