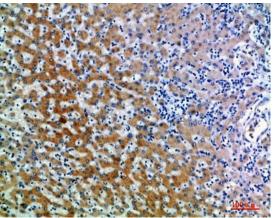

**Dilutions** 

IHC-P: 1:50-200

**Validations** 

Fig1:; Immunohistochemical analysis of paraffinembedded human-liver, antibody was diluted at 1:200