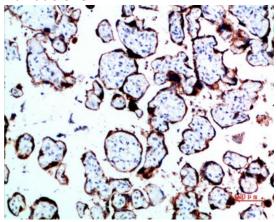

**Dilutions** 

IHC-P: 1:50-200

**Validations** 

Fig1:; Immunohistochemical analysis of paraffinembedded human-placenta, antibody was diluted at 1:200