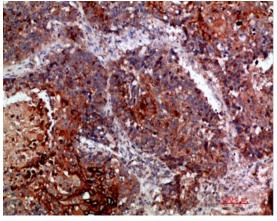

## Validations

Fig1:; Immunohistochemical analysis of paraffinembedded human-lung-cancer, antibody was diluted at 1:200