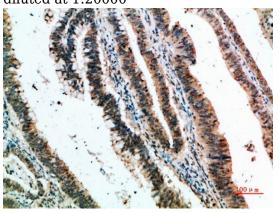

#### **Validations**

Fig1:; Western Blot analysis of HEPG2 cells using CLECSF6 Polyclonal Antibody diluted at 1:500. Secondary antibody catalog#: HA1001) was diluted at 1:20000

Fig2:; Immunohistochemical analysis of paraffinembedded human-colon-cancer, antibody was diluted at 1:200