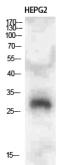

#### **Validations**

Fig1:; Western Blot analysis of HEPG2 cells using CLECSF6 Polyclonal Antibody diluted at 1:500. Secondary antibody catalog#: HA1001) was diluted at 1:20000

Fig2:; Immunohistochemical analysis of paraffinembedded human-colon-cancer, antibody was diluted at 1:200