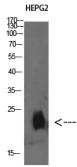

## **Validations**

Fig1:; Western Blot analysis of HEPG2 cells using Plasminogen receptor Polyclonal Antibody diluted at 1:500. Secondary antibody □catalog #: HA1001) was diluted at 1:20000