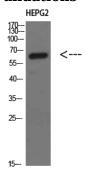

#### **Validations**

Fig1:; Western Blot analysis of HEPG2 cells using MIA2 Polyclonal Antibody diluted at 1:500. Secondary antibody catalog#: HA1001) was diluted at 1:20000

Fig2:; Immunohistochemical analysis of paraffinembedded human-liver, antibody was diluted at 1:200