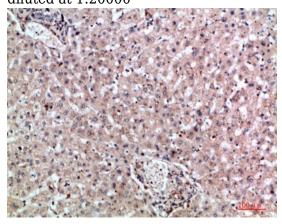

#### **Validations**

Fig1:; Western Blot analysis of HEPG2 cells using MIA2 Polyclonal Antibody diluted at 1:500. Secondary antibody catalog#: HA1001) was diluted at 1:20000

Fig2:; Immunohistochemical analysis of paraffinembedded human-liver, antibody was diluted at 1:200