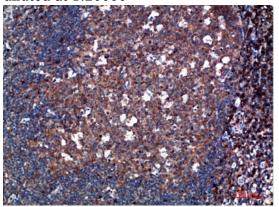

### **Validations**

Fig1:; Western Blot analysis of HEPG2 cells using Tryptase-3 Polyclonal Antibody diluted at 1:800. Secondary antibody catalog#: HA1001) was diluted at 1:20000

Fig2:; Immunohistochemical analysis of paraffinembedded human-tonsil, antibody was diluted at 1:200