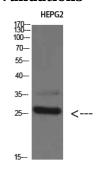

### **Validations**

Fig1:; Western Blot analysis of HEPG2 cells using Tryptase-3 Polyclonal Antibody diluted at 1:800. Secondary antibody catalog#: HA1001) was diluted at 1:20000

Fig2:; Immunohistochemical analysis of paraffinembedded human-tonsil, antibody was diluted at 1:200