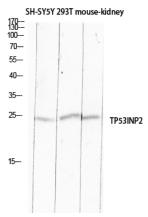

#### Validations

Fig1:; Western blot analysis of SH-SY5Y 293T mouse-kidney lysis using TP53INP2 antibody. Antibody was diluted at 1:500. Secondary antibody[]catalog#: HA1001) was diluted at 1:20000 cells nucleus extracted by Minute TM Cytoplasmic and Nuclear Fractionation kit (SC-003,Inventbiotech,MN,USA).