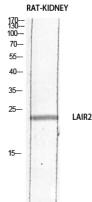

## **Validations**

Fig1:; Western blot analysis of RAT-KIDNEY lysis using LAIR2 antibody. Antibody was diluted at 1:1000. Secondary antibody □catalog#: HA1001) was diluted at 1:20000