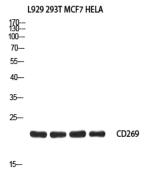

**Dilutions** 

WB: 1:500-1:2000

**Validations** 

Fig1:; Western blot analysis of L929 293T MCF7 HELA using CD269 antibody. Antibody was diluted at 1:2000. Secondary antibody □catalog #: HA1001) was diluted at 1:20000