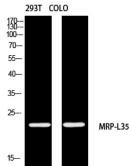

# Validations

Fig1:; Western blot analysis of 293T COLO using MRP-L35 antibody. Antibody was diluted at 1:2000. Secondary antibody[]catalog#: HA1001) was diluted at 1:20000