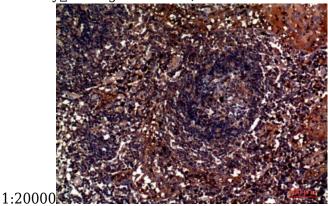

**Dilutions** 

WB: 1:500-1:2000

IHC-P: 1:100-1:300

**Validations** 

Fig1:; Western Blot analysis of KB cells using Lambda 5 Polyclonal Antibody.. Secondary antibody (catalog#: HA1001) was diluted at

Fig2:; Immunohistochemical analysis of paraffinembedded human-lymph, antibody was diluted at 1:100