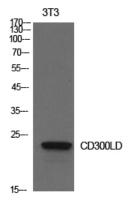

## **Validations**

Fig1:; Western Blot analysis of NIH-3T3 cells using CD300d Polyclonal Antibody.. Secondary antibody[catalog#: HA1001) was diluted at 1:20000