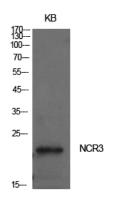

## **Validations**

Fig1:; Western Blot analysis of KB cells using NKp30 Polyclonal Antibody.. Secondary antibody [catalog#: HA1001) was diluted at 1:20000