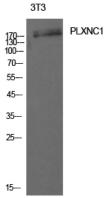

## **Validations**

Fig1:; Western Blot analysis of 3T3 cells using CD232 Polyclonal Antibody. Antibody was diluted at 1:1000. Secondary antibody □catalog #: HA1001) was diluted at 1:20000