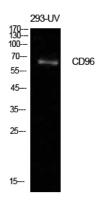

# Validations

Fig1:; Western Blot analysis of 293-UV cells using CD96 Polyclonal Antibody. Antibody was diluted at 1:500. Secondary antibody [catalog#: HA1001) was diluted at 1:20000