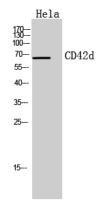

**Dilutions** 

WB: 1:500-1:2000

IHC-P: 1:100-1:300

**Validations** 

Fig1:; Western Blot analysis of Hela cells using CD42d Polyclonal Antibody.. Secondary antibody [catalog#: HA1001) was diluted at 1:20000