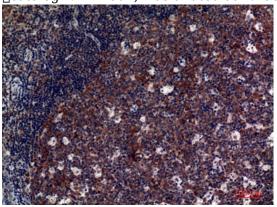

Fig2:; Immunohistochemical analysis of paraffinembedded human-tonsils, antibody was diluted at 1:100