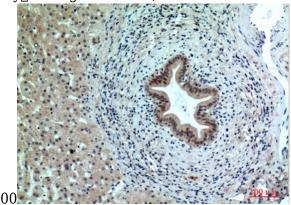

**Dilutions** 

WB: 1:500-1:2000

IHC-P: 1:100-1:300

**Validations** 

Fig1:; Western Blot analysis of NIH-3T3 cells using PPP1R15B Polyclonal Antibody.. Secondary antibody (catalog#: HA1001) was diluted at

Fig2:; Immunohistochemical analysis of paraffinembedded human-liver, antibody was diluted at 1:100