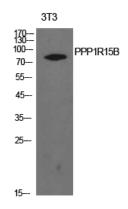

**Dilutions** 

WB: 1:500-1:2000

IHC-P: 1:100-1:300

**Validations** 

Fig1:; Western Blot analysis of NIH-3T3 cells using PPP1R15B Polyclonal Antibody.. Secondary antibody (catalog#: HA1001) was diluted at

Fig2:; Immunohistochemical analysis of paraffinembedded human-liver, antibody was diluted at 1:100