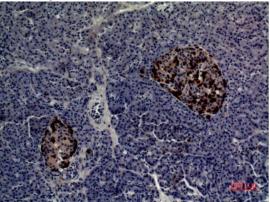

## **Validations**

Fig1:; Western Blot analysis of PC12 cells using CMTM5 Polyclonal Antibody.. Secondary antibody [catalog#: HA1001) was diluted at 1:20000

Fig2:; Immunohistochemical analysis of paraffinembedded human-pancreas, antibody was diluted at 1:100