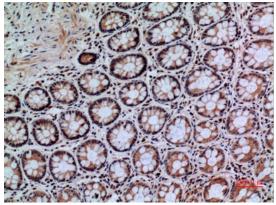

Fig2:; Immunohistochemical analysis of paraffinembedded human-colon, antibody was diluted at 1:100