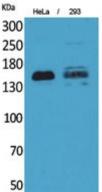

## Validations

Fig1:; Western Blot analysis of HeLa, 293 cells using CD148 Polyclonal Antibody.. Secondary antibody[]catalog#: HA1001) was diluted at 1:20000 cells nucleus extracted by Minute TM Cytoplasmic and Nuclear Fractionation kit (SC-003,Inventbiotech,MN,USA).