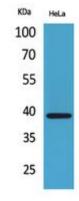

## **Anti-CXCR6 antibody**

Catalog Number: 176429



**Product name** 

Anti-CXCR6 antibody

**Specificity** 

Human

**Antibody description** 

Rabbit polyclonal antibody to CXCR6

**Preparation** 

This antigen of this antibody was the antiserum was produced against synthesized peptide derived from the n-terminal region of human cxcr6. aa range:1-50

**Formulation** 

Liquid, Liquid in PBS containing 50% glycerol, 0.5% BSA and 0.02% sodium azide.

Storage

Store at +4°C after thawing. Aliquot store at -20°C or -80°C. Avoid repeated freeze / thaw cycles.

Clonality

Polyclonal

Ig Type

IgG

**Applications** 

WB, IHC-P

**Dilutions** 

WB: 1:500-1:2000

IHC-P: 1:100-1:300

## **Validations**





Fig2:; Immunohistochemical analysis of paraffinembedded human-pancreas, antibody was diluted at 1:100