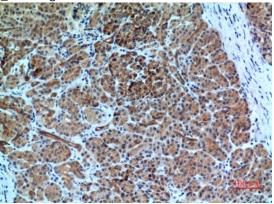

## **Validations**

Fig2:; Immunohistochemical analysis of paraffinembedded human-pancreas, antibody was diluted at 1:100