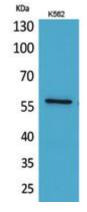

**Dilutions** 

WB: 1:500-1:2000

IHC-P: 1:100-1:300

Fig1:; Western Blot analysis of K562 cells using Angptl1 Polyclonal Antibody.. Secondary antibody [catalog#: HA1001) was diluted at 1:20000

Fig2:; Immunohistochemical analysis of paraffinembedded mouse-heart, antibody was diluted at 1:100