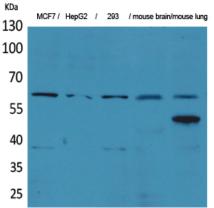

# Validations

Fig1:; Western Blot analysis of MCF7, HepG2, 293, mouse brain, mouse lung cells using ZKSCAN4 Polyclonal Antibody.. Secondary antibody[]catalog#: HA1001) was diluted at 1:20000 cells nucleus extracted by Minute TM Cytoplasmic and Nuclear Fractionation kit (SC-003,Inventbiotech,MN,USA).