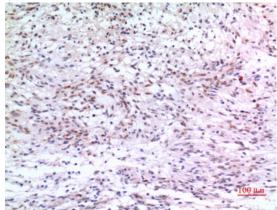

Fig2:; Immunohistochemical analysis of paraffinembedded human-brain, antibody was diluted at 1:100