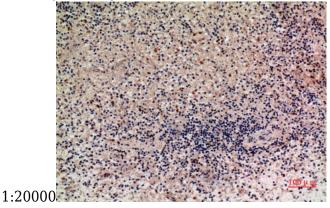

#### Validations

Fig1:; Western Blot analysis of 293 cells using Lymphotactin Polyclonal Antibody.. Secondary antibody[catalog#: HA1001) was diluted at

Fig2:; Immunohistochemical analysis of paraffinembedded human-liver, antibody was diluted at 1:100