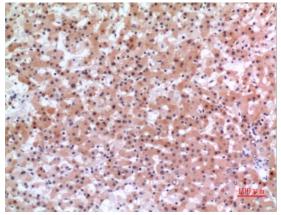

#### Validations

Fig1:; Western Blot analysis of L929 cells using Inhibin  $\beta$ -E Polyclonal Antibody. Antibody was diluted at 1:500. Secondary antibody[catalog#: HA1001) was diluted at 1:20000

Fig2:; Immunohistochemical analysis of paraffinembedded human-liver, antibody was diluted at 1:100