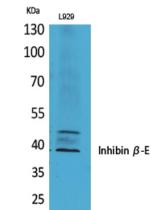

#### Validations

Fig1:; Western Blot analysis of L929 cells using Inhibin  $\beta$ -E Polyclonal Antibody. Antibody was diluted at 1:500. Secondary antibody[catalog#: HA1001) was diluted at 1:20000

Fig2:; Immunohistochemical analysis of paraffinembedded human-liver, antibody was diluted at 1:100