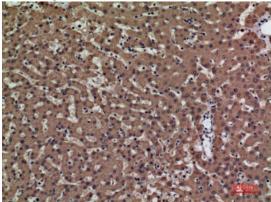

## **Validations**

Fig1:; Western Blot analysis of K562 cells using PSG1 Polyclonal Antibody.. Secondary antibody [catalog#: HA1001) was diluted at 1:20000

Fig2:; Immunohistochemical analysis of paraffinembedded human-liver, antibody was diluted at 1:100