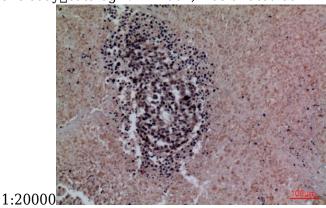

## **Validations**

Fig1:; Western Blot analysis of K562, mouse lung cells using SP-A Polyclonal Antibody.. Secondary antibody (catalog#: HA1001) was diluted at

Fig2:; Immunohistochemical analysis of paraffinembedded human-lung-cancer, antibody was diluted at 1:100