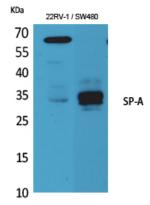

## **Validations**

Fig1:; Western Blot analysis of K562, mouse lung cells using SP-A Polyclonal Antibody.. Secondary antibody (catalog#: HA1001) was diluted at

Fig2:; Immunohistochemical analysis of paraffinembedded human-lung-cancer, antibody was diluted at 1:100