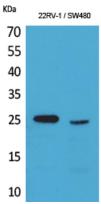

#### Validations

Fig1:; Western Blot analysis of 22RV-1, SW480 cells using SSX Polyclonal Antibody.. Secondary antibody[catalog#: HA1001) was diluted at

Fig2:; Immunohistochemical analysis of paraffinembedded human-skin, antibody was diluted at 1:100