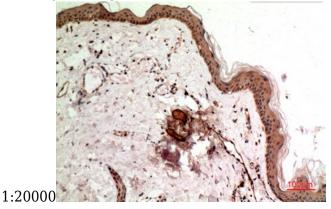

#### Validations

Fig1:; Western Blot analysis of 22RV-1, SW480 cells using SSX Polyclonal Antibody.. Secondary antibody[catalog#: HA1001) was diluted at

Fig2:; Immunohistochemical analysis of paraffinembedded human-skin, antibody was diluted at 1:100