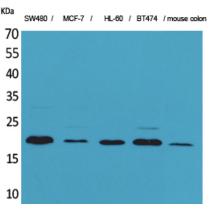

## **Validations**

Fig1:; Western Blot analysis of SW480, MCF-7, HL-60, BT474, mouse colon cells using FGF-20 Polyclonal Antibody.. Secondary antibody [catalog#: HA1001) was diluted at 1:20000

Fig2:; Immunohistochemical analysis of paraffinembedded rat-brain, antibody was diluted at 1:100