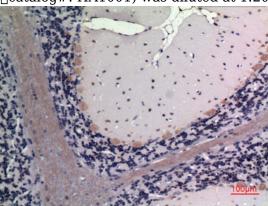

## **Validations**

Fig1:; Western Blot analysis of SW480, MCF-7, HL-60, BT474, mouse colon cells using FGF-20 Polyclonal Antibody.. Secondary antibody [catalog#: HA1001) was diluted at 1:20000

Fig2:; Immunohistochemical analysis of paraffinembedded rat-brain, antibody was diluted at 1:100