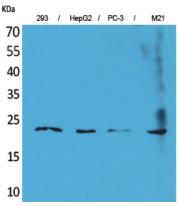

## **Validations**

Fig1:; Western Blot analysis of 293, HepG2, PC-3, M21 cells using FGF-6 Polyclonal Antibody.. Secondary antibody[catalog#: HA1001) was diluted at 1:20000