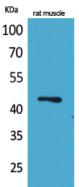

#### Validations

Fig1:; Western Blot analysis of rat muscle cells using KLF12 Polyclonal Antibody.. Secondary antibody[catalog#: HA1001) was diluted at 1:20000 cells nucleus extracted by Minute TM Cytoplasmic and Nuclear Fractionation kit (SC-003,Inventbiotech,MN,USA).