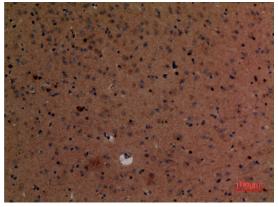

Fig2:; Immunohistochemical analysis of paraffinembedded mouse-brain, antibody was diluted at 1:100