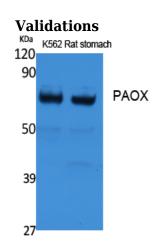

### **Dilutions**

WB: 1:500-1:2000

IHC-P: 1:100-300

Fig1:; Western Blot analysis of extracts from rat stomach, K562 cells, using PAOX Polyclonal Antibody.. Secondary antibody□catalog#: HA1001) was diluted at 1:20000