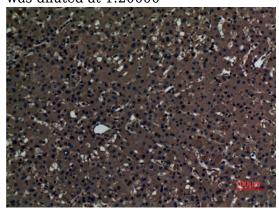

Fig2:; Immunohistochemical analysis of paraffinembedded human-liver, antibody was diluted at 1:100