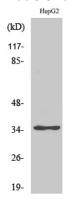

## **Validations**

Fig1:; Western Blot analysis of various cells using ZNF771 Polyclonal Antibody. Secondary antibody [catalog#: HA1001) was diluted at 1:20000 cells nucleus extracted by Minute TM Cytoplasmic and Nuclear Fractionation kit (SC-003,Inventbiotech,MN,USA).