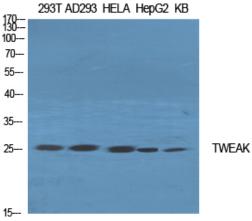

**Dilutions** 

WB: 1:500-1:2000

IHC-P: 1:100-1:300

IF: 1:100-1:500

Validations

Fig1:; Western Blot analysis of various cells using TWEAK Polyclonal Antibody diluted at 1:2000. Secondary antibody(catalog#:HA1001) was diluted at 1:20000